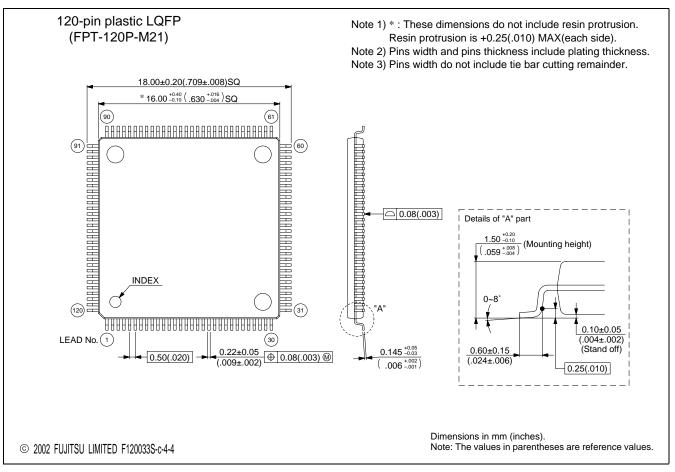

## FPT-120P-M21

| 120-pin plastic LQFP | Lead pitch                     | 0.50 mm               |
|----------------------|--------------------------------|-----------------------|
|                      | Package width × package length | 16.0 × 16.0 mm        |
|                      | Lead shape                     | Gullwing              |
|                      | Sealing method                 | Plastic mold          |
|                      | Mounting height                | 1.70 mm MAX           |
|                      | Weight                         | 0.88 g                |
| (FPT-120P-M21)       | Code<br>(Reference)            | P-LFQFP120-16×16-0.50 |